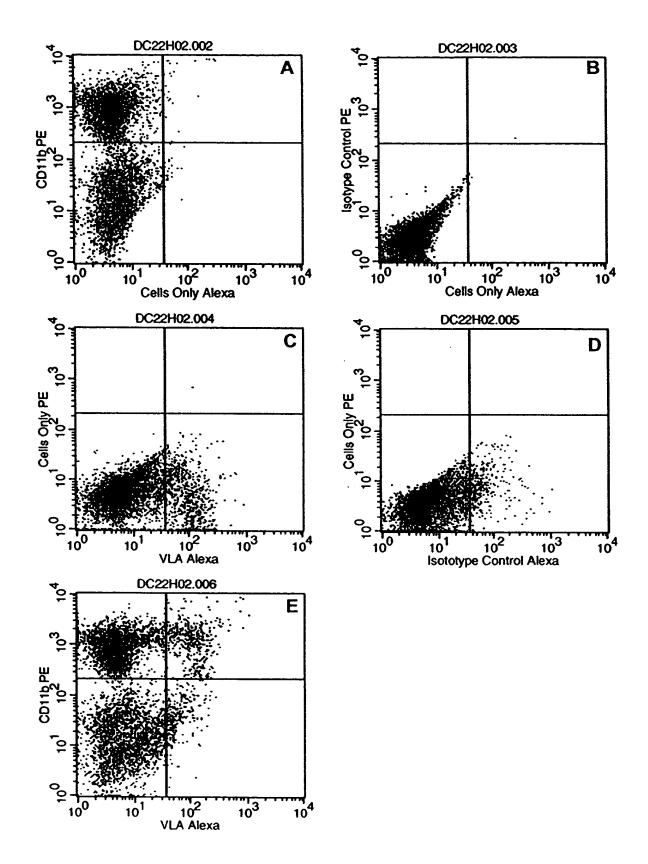

Figure 1

**CEST AVAILABLE COPY** 

Figure 2

 Title: INDUCIBLE LIGAND FOR α1β1 INTEGRIN AND USES

 Applicant(s): Dominic COSGROVE

 Serial No.: 10/698,121

 Express Mail No.: EV 405 491 165 US

Filed: 31 October 2003
REPLACEMENT SHEET

.

Docket: 249.0007 0101 Sheet 3 of 10